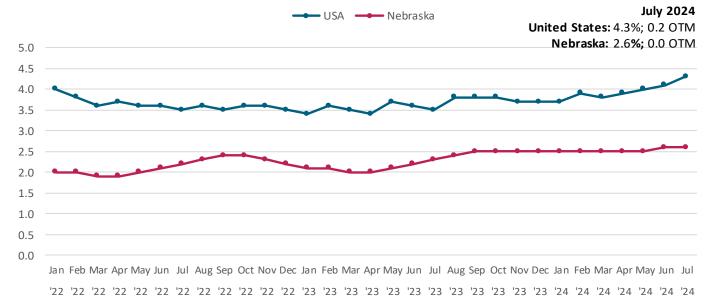

#### LABOR FORCE DATA<sup>1</sup> SEASONALLY ADJUSTED

|                   | Jul-24      | Jun-24    | Jul-23 <sup>2</sup> | ΟΤΜ <sup>3</sup> | ΟΤΥ <sup>3</sup> | ОТМ      |
|-------------------|-------------|-----------|---------------------|------------------|------------------|----------|
|                   | Preliminary | Revised   |                     | Char             | iges             | % Change |
| Unemployment Rate | 2.6         | 2.6       | 2.3                 | 0.0              | 0.3              | —        |
|                   |             |           |                     |                  |                  |          |
| Labor Force       | 1,053,360   | 1,053,215 | 1,056,656           | 145              | -3,296           | 0.0      |
| Unemployed        | 27,499      | 26,958    | 24,165              | 541              | 3,334            | 2.0      |
| Employed          | 1,025,861   | 1,026,257 | 1,032,491           | -396             | -6,630           | 0.0      |